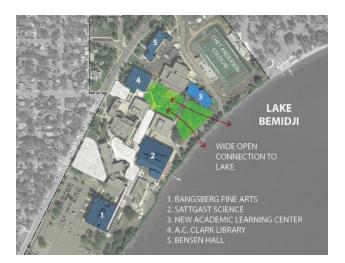

#### **Campus website**

www.bemidjistate.edu

Figure 1 Campus Plan

Impact for students as a result of this project:

- Create more flexible teaching spaces and active learning classrooms,,
- Create student study, gathering and collaboration spaces,
- Create and upgrade faculty offices and flexible multi-purpose labs,
- Removing \$8,800,000 in deferred maintenance.
- Programs affected: Computer Science, Criminal Justice, Education, English,
   Geography, History, Library Services, Math, Music, Philosophy, Political Science,
   Psychology, Social Work, Sociology, and a new Tutoring Center.

#### **Project Description**

The scope of this project includes:

- Demolition of existing Hagg Sauer Hall approximately 82,500 SF
- Construct Academic Learning Center approximately 27,750 SF
- Renovate significant spaces in Bensen Hall, Sattgast Hall, Bridgeman Hall, Bangsberg Hall and A.C. Clark Library – approximately 54,883 SF